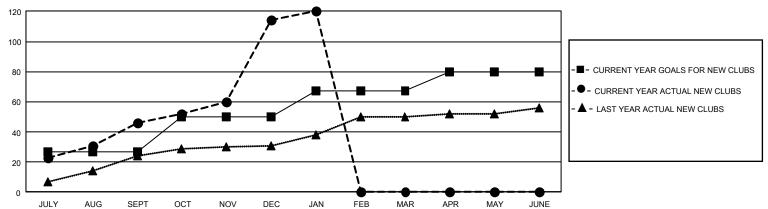

## GMT Constitutional Area 6, Group J

REPORT DOES NOT INCLUDE CLUBS IN UNDISTRICTED AREAS.

|               | Club          | os          |               | Members               |                       |                         |                                                    |  |
|---------------|---------------|-------------|---------------|-----------------------|-----------------------|-------------------------|----------------------------------------------------|--|
|               | RESULTS FOR   | R 2020-2021 |               | RESULTS FOR 2020-2021 |                       |                         |                                                    |  |
| QUARTER       | NEW CLUB GOAL | NEW CLUBS   | DROPPED CLUBS | QUARTER MEMB          | ER GROWTH NET<br>GOAL | MEMBER GROWTH<br>ACTUAL | DROPPED<br>MEMBERS ACTUAL<br>(including transfers) |  |
| JULY/AUG/SEPT | 81            | 46          | 2             | JULY/AUG/SEPT         | 499                   | 2,251                   | 598                                                |  |
| OCT/NOV/DEC   | 69            | 68          | 1             | OCT/NOV/DEC           | 454                   | 3,028                   | 1,466                                              |  |
| JAN/FEB/MAR   | 51            | 6           | 1             | JAN/FEB/MAR           | 333                   | 320                     | 90                                                 |  |
| APR/MAY/JUNE  | 39            | 0           | 0             | APR/MAY/JUNE          | 272                   | 0                       | 0                                                  |  |