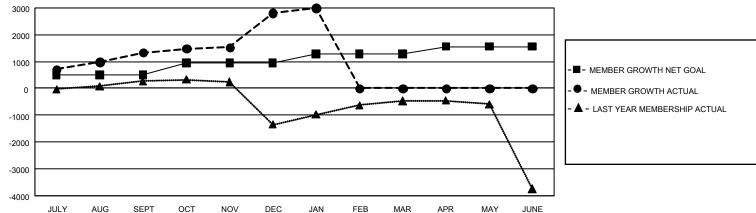

## GMT Constitutional Area 6, Group J

REPORT DOES NOT INCLUDE CLUBS IN UNDISTRICTED AREAS.

|               | Club          | os          |               | Members               |                       |                         |                                                    |  |
|---------------|---------------|-------------|---------------|-----------------------|-----------------------|-------------------------|----------------------------------------------------|--|
|               | RESULTS FOR   | R 2020-2021 |               | RESULTS FOR 2020-2021 |                       |                         |                                                    |  |
| QUARTER       | NEW CLUB GOAL | NEW CLUBS   | DROPPED CLUBS | QUARTER MEMB          | ER GROWTH NET<br>GOAL | MEMBER GROWTH<br>ACTUAL | DROPPED<br>MEMBERS ACTUAL<br>(including transfers) |  |
| JULY/AUG/SEPT | 81            | 46          | 2             | JULY/AUG/SEPT         | 499                   | 2,251                   | 598                                                |  |
| OCT/NOV/DEC   | 69            | 68          | 1             | OCT/NOV/DEC           | 454                   | 3,028                   | 1,466                                              |  |
| JAN/FEB/MAR   | 51            | 6           | 1             | JAN/FEB/MAR           | 333                   | 320                     | 90                                                 |  |
| APR/MAY/JUNE  | 39            | 0           | 0             | APR/MAY/JUNE          | 272                   | 0                       | 0                                                  |  |